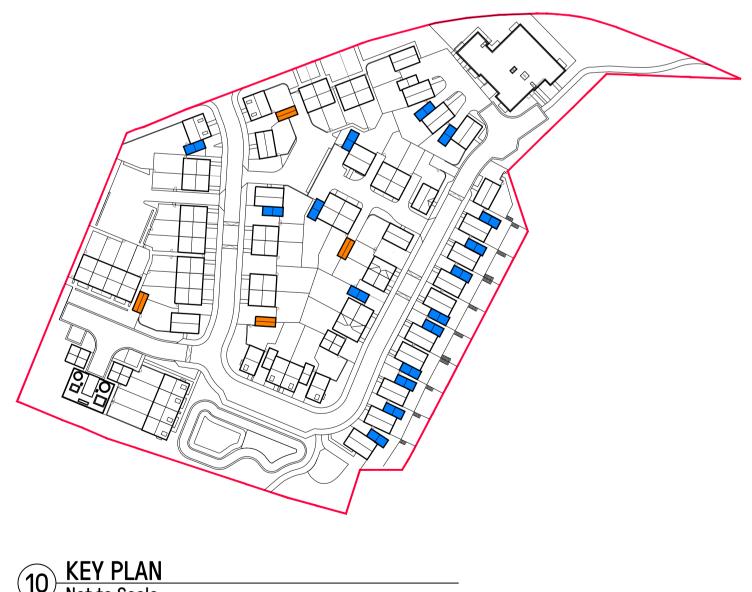

## **MATERIAL NOTE:**

Please refer to the following drawings: - D-100's Roof & Wall Finishes; for material finishes for all dwellings.

| Scale 1:50                      |    |                       |
|---------------------------------|----|-----------------------|
|                                 | 05 |                       |
|                                 | 13 |                       |
|                                 | 01 | KEY PLAN Not to Scale |
| Door applicable only on Plot 01 |    |                       |

 Copyright in this drawing remains the property of BM3 Architecture Limited. Contractors and consultants are to advise
 BM3 Architecture Limited of any discrepancies.

B - Location of garages on key plan amended. Key plan roofs amended. Key plan amended to show mirrored plots and houses east of the site. Green mark on the key plan removed.