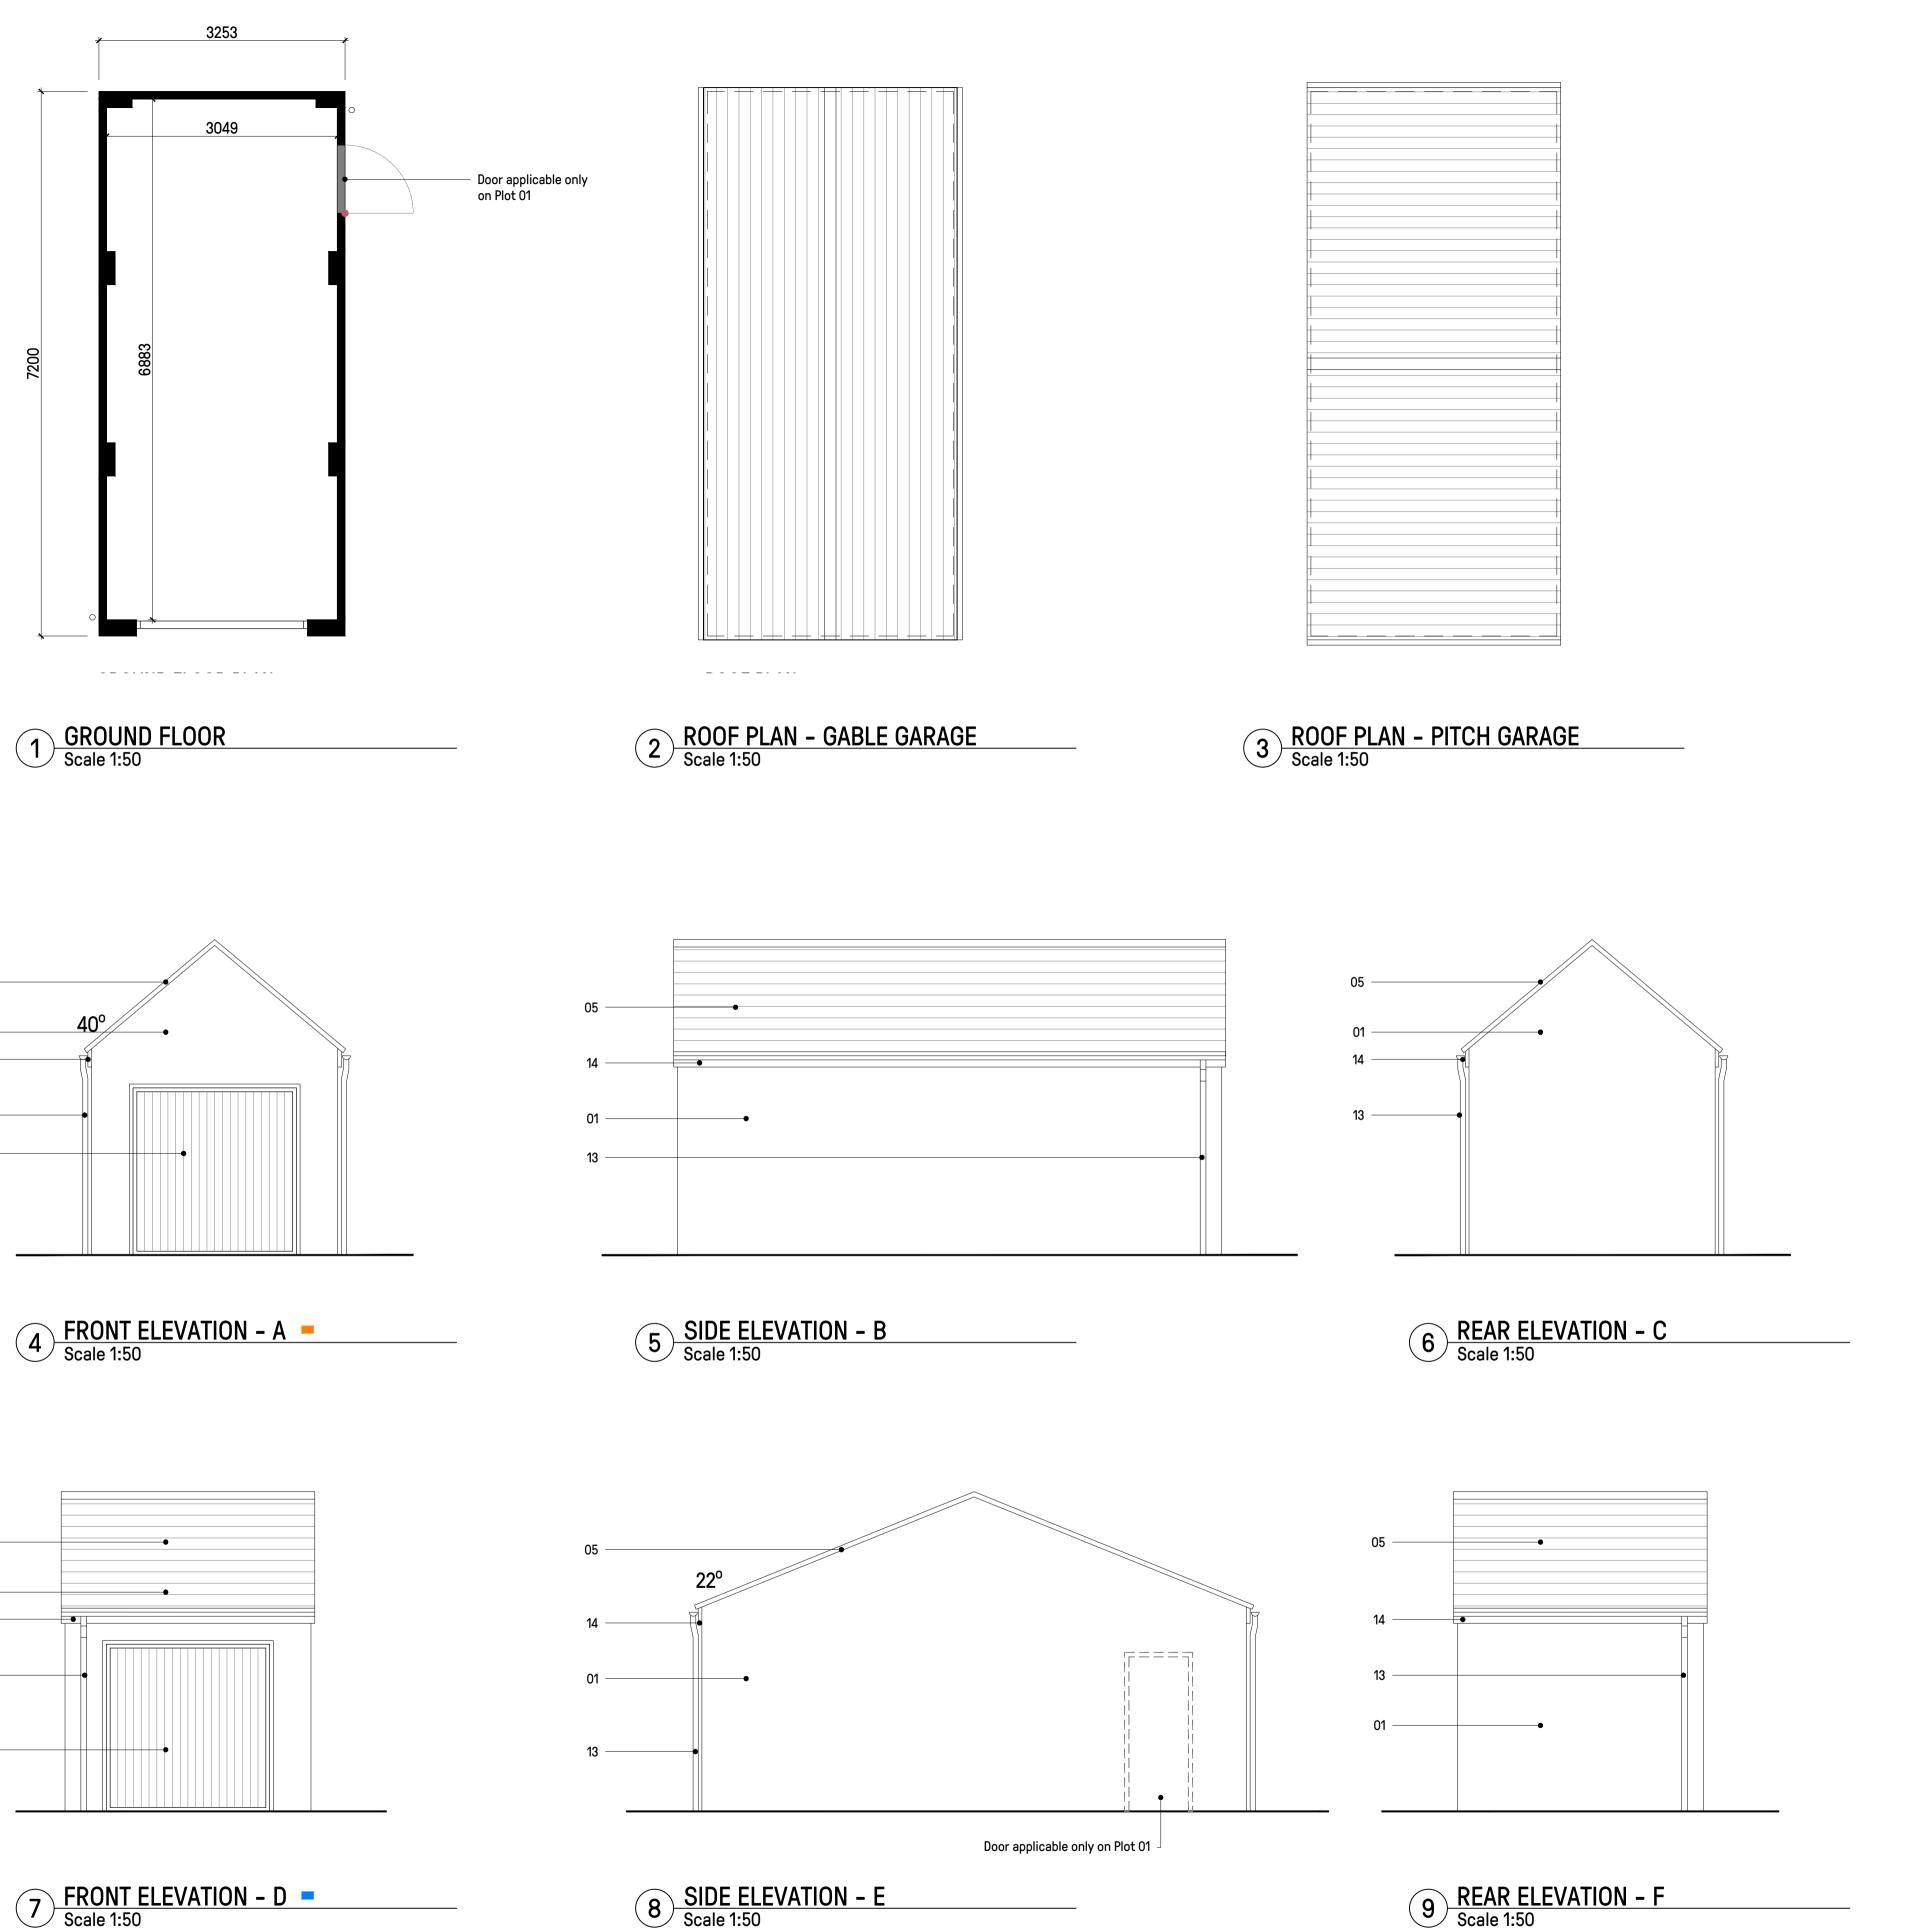

## MATERIAL KEY:

- 1. Buff multi blended brick
- 2. Projecting brick details
- 3. UPVC windows + doors
- 4. SBD Front door 5. Grey roof tile with wet verge
- 6. Grey GRP canopy7. Grey GRP canopy with posts

- 8. Stone effect band surround detail 9. Stone effect band detail - window sill
- 10. Half soldier course window sill
- 11. Two stretcher courses projecting brick
- 12. Soldier course window header
- 13. UPVC Rainwater goods
- 14. Grey UPVC eaves + soffit
- 15. Garage Door
- 16. Grey Dormer 17. Roof light
- 18. Balcony posts 19. Projecting Bay

## **MATERIAL NOTE:**

Please refer to the following drawings: - D-100's Roof & Wall Finishes; for material finishes for all dwellings.

| Scale 1:50                      |    |                       |
|---------------------------------|----|-----------------------|
|                                 | 05 |                       |
|                                 | 13 |                       |
|                                 | 01 | KEY PLAN Not to Scale |
| Door applicable only on Plot 01 |    |                       |

02.08.22 MT JB 0m 1m 2m
07.11.22 RR JB 1:50 Scale Bar

Drawing PROPOSED SINGLE GARAGES CAMPFIELD ROAD SHOEBURYNESS PLANS & ELEVATIONS SOUTHEND-ON-SEA

Taylor Wimpey Drawn by Checked CiSfb Element

PLANNING

1:50@A1 JUNE-2022 71407